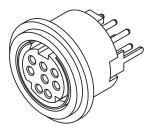

## **MECHANICAL DRAWINGS**

units: mm[inches]

TOLERANCE: ±0.2mm

|                         | MATERIAL        | PLATING |
|-------------------------|-----------------|---------|
| earth terminal          | brass           | tin     |
| contact terminals (1~8) | phosphor bronze | silver  |
| plastic                 | PBT             |         |
|                         |                 |         |

# MD-60SV