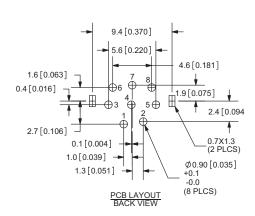

## **MECHANICAL DRAWINGS**

units: mm[inches]

TOLERANCE: ±0.2mm

|                         | MATERIAL        | PLATING |
|-------------------------|-----------------|---------|
| earth terminal          | brass           | tin     |
| contact terminals (1~8) | phosphor bronze | silver  |
| plastic                 | PBT             |         |
|                         |                 |         |

# MD-60SV

#### MD-80SV