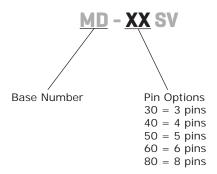

**date** 03/07/2012

page 1 of 3

## SERIES: MD-XXSV | DESCRIPTION: MINI DIN CONNECTOR

#### **FEATURES**

- PCB mount
- vertical mount
- 3~8 pins





### **PART NUMBER KEY**



### **SPECIFICATIONS**

| parameter             | conditions/description  | min | typ       | max    | units      |
|-----------------------|-------------------------|-----|-----------|--------|------------|
| rated input voltage   |                         |     | 100<br>12 |        | Vac<br>Vdc |
| rated input current   | at 100 Vac<br>at 12 Vdc |     |           | 1<br>2 | A<br>A     |
| contact resistance    |                         |     |           | 30     | mΩ         |
| insulation resistance | at 250 Vdc              | 50  |           |        | МΩ         |
| voltage withstand     | for 1 minute            |     |           | 250    | Vac        |
| insertion force       |                         | 1   |           | 4.5    | kg         |
| withdrawl force       |