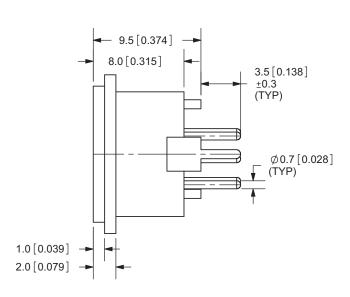

## **MECHANICAL DRAWINGS**

units: mm[inches]

TOLERANCE: ±0.2mm

|                         | MATERIAL        | PLATING |
|-------------------------|-----------------|---------|
| earth terminal          | brass           | tin     |
| contact terminals (1~8) | phosphor bronze | silver  |
| plastic                 | PBT             |         |
|                         |                 |         |