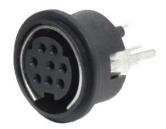

**date** 03/07/2012

page 1 of 3

## SERIES: MD-XXSV | DESCRIPTION: MINI DIN CONNECTOR

#### **FEATURES**

- PCB mount
- vertical mount
- 3~8 pins





### **PART NUMBER KEY**



### **SPECIFICATIONS**

| parameter             | conditions/description  | min | typ       | max    | units      |
|-----------------------|-------------------------|-----|-----------|--------|------------|
| rated input voltage   |                         |     | 100<br>12 |        | Vac<br>Vdc |
| rated input current   | at 100 Vac<br>at 12 Vdc |     |           | 1<br>2 | A<br>A     |
| contact resistance    |                         |     |           | 30     | mΩ         |
| insulation resistance | at 250 Vdc              | 50  |           |        | МΩ         |
| voltage withstand     | for 1 minute            |     |           | 250    | Vac        |
| insertion force       |                         | 1   |           | 4.5    | kg         |
| withdra