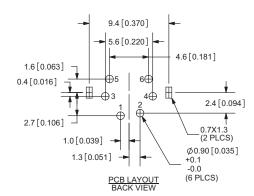

|
| insertion force       |                         | 1   |           | 4.5    | kg         |
| withdrawl force       |                         | 0.8 |           | 3      | kg         |
| operating temperature |                         | -40 |           | 85     | °C         |
| life                  |                         |     | 1,000     |        | cycles     |

## **MECHANICAL DRAWINGS**

units: mm[inches]

TOLERANCE: ±0.2mm



|                         | MATERIAL        | PLATING |
|-------------------------|-----------------|---------|
| earth terminal          | brass           | tin     |
| contact terminals (1~8) | phosphor bronze | silver  |
| plastic                 | PBT             |         |
|                         |                 |         |







# MD-60SV





#### MD-80SV





#### **REVISION HISTORY**

| rev. | description          | date       |  |
|------|----------------------|------------|--|
| 1.0  | initial release      | 02/23/2006 |  |
| 1.01 | new template applied | 03/07/2012 |  |

The revision history provided is for informational purposes only and is believed to be accurate.



Headquarters 20050 SW 112th Ave. Tualatin, OR 97062 800.275.4899

Fax 503.612.2383 cui.com techsupport@cui.com

CUI offers a one (1) year limited warranty. Complete warranty information is listed on our website.

CUI reserves the right to make changes to the product at any time without notice. Information provided by CUI is believed to be accurate and reliable. However, no responsibility is assumed by CUI for its use, nor for any infringements of patents o