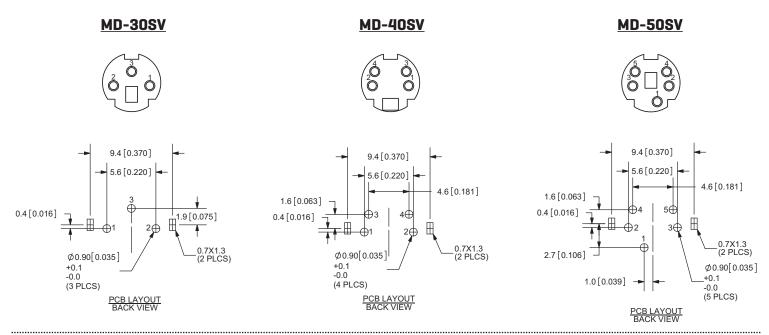

## **MECHANICAL DRAWINGS**

units: mm[inches]

TOLERANCE: ±0.2mm

|                         | MATERIAL        | PLATING |
|-------------------------|-----------------|---------|
| earth terminal          | brass           | tin     |
| contact terminals (1~8) | phosphor bronze | silver  |
| plastic                 | PBT             |         |
|                         |                 |         |