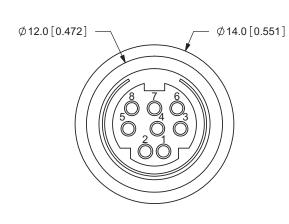

## **MECHANICAL DRAWINGS**

units: mm[inches]

TOLERANCE: ±0.2mm

|                         | MATERIAL        | PLATING |
|-------------------------|-----------------|---------|
| earth terminal          | brass           | tin     |
| contact terminals (1~8) | phosphor bronze | silver  |
| plastic                 | PBT             |         |
|                         |                 |         |

# MD-60SV