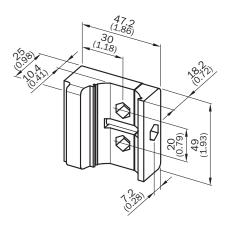

------------------------------------------------|
| Accessory family | Alignment brackets                                      |
| Material         | Plastic                                                 |
| Packing unit     | 2 pieces                                                |
| Description      | QuickFix bracket for 1 device (e.g. sender or receiver) |

#### Classifications

| ECI@ss 5.0     | 27279202 |
|----------------|----------|
| ECI@ss 5.1.4   | 27279202 |
| ECI@ss 6.0     | 27279202 |
| ECI@ss 6.2     | 27279202 |
| ECI@ss 7.0     | 27279202 |
| ECI@ss 8.0     | 27279202 |
| ECI@ss 8.1     | 27279202 |
| ECI@ss 9.0     | 27273701 |
| ETIM 5.0       | EC002024 |
| ETIM 6.0       | EC002024 |
| UNSPSC 16.0901 | 32131023 |

## Dimensional drawing (Dimensions in mm (inch))



## SICK AT A GLANCE

SICK is one of the leading manufacturers of intelligent sensors and sensor solutions for industrial applications. A unique range of products and services creates the perfect basis for controlling processes securely and efficiently, protecting individuals from accidents and preventing damage to the environment.

We have extensive experience in a wide range of industries and understand their processes and requirements. With intelligent sensors, we can deliver exactly what our customers need. In application centers in Europe, Asia and North America, system solutions are tested and optimized in accordance with customer specifications. All this makes us a reliable supplier and development partner.

Comprehensive services complete our offering: SICK LifeTime Services provi